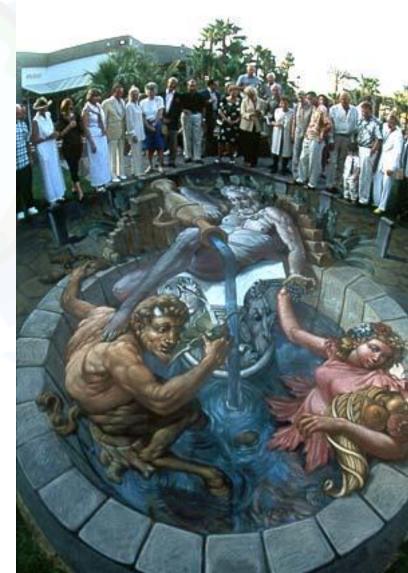

# Do You believe? There is a movie, about 4 minutes...

## ... and the cameramen taped it ~10 times shorter, in 22 seconds.

Web Graphics – Colors & Navigation