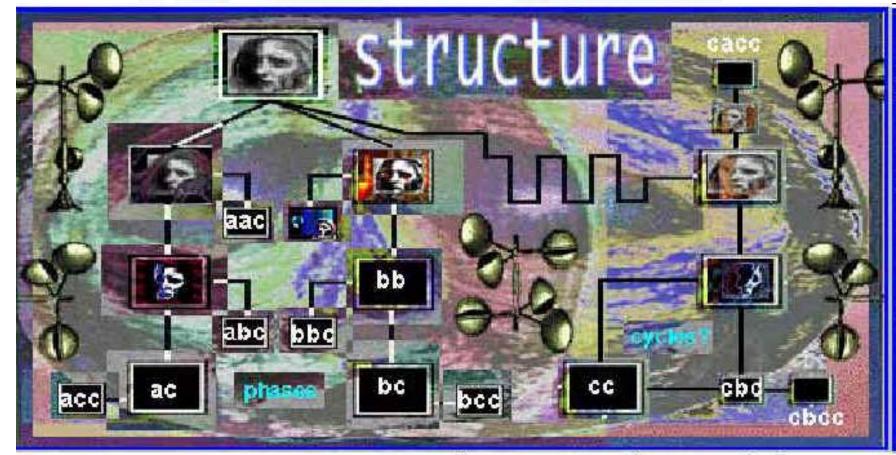

figure 3-2 Diversive Paths, copasetic facial structure map

By Bonnie Mitchell

Contents

Hierarchy charts or maps to assist with the navigation

figure 3-3 ChainReaction structure map

figure 3-5 Note that there are Anchors (links) to all sections of the resume

figure 3-4 Diversive Paths, revert to normal map of the structure

- By Bonnie Mitchell
- Structuring Navigation (Anchors)
- Intuitive vs. Exploratory:
  - Links should be easy to identify (this includes graphics)
  - Graphic icons should use commonly understood metaphors
  - There should be consistency in the placement of key navigational devices
    - Use color to indicate important navigation elements
    - Specify what the link connects to (label your icons)
- Exploratory Interfaces