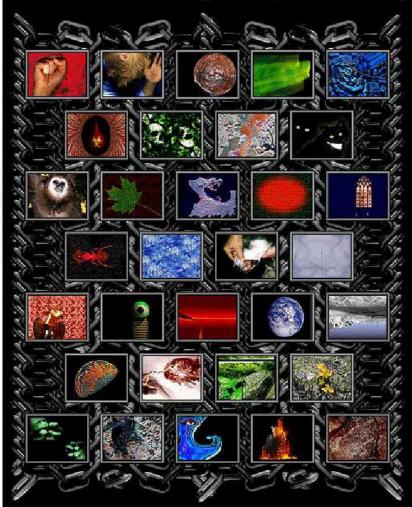

#### By Bonnie Mitchell

figure 3-10 Imagemap of the ChainReaction starter images

• By Bonnie Mitchell

- Linked Graphics
- Beveled edge or a short text caption near it

- By Bonnie Mitchell
- Placement of Navigational Graphics
- navigational devices should not overpower the content of the page
- Most important ones should be placed to the top of the page where they could be easily found
- Don't Forget the User
- E.g. on every page, the "go to next page," should not be placed randomly