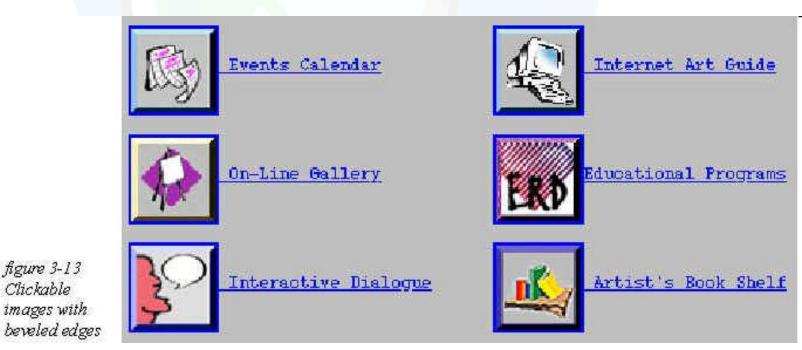

#### By Bonnie Mitchell

figure 3-10 Imagemap of the ChainReaction starter images

• By Bonnie Mitchell

- Linked Graphics
- Beveled edge or a short text caption near it

- By Bonnie Mitchell
- Placement of Navigational Graphics
- navigational devices should not overpower the content of the page
- Most important ones should be placed to the top of the page where they could be easily found
- Don't Forget the User
- E.g. on every page, the "go to next page," should not be placed randomly