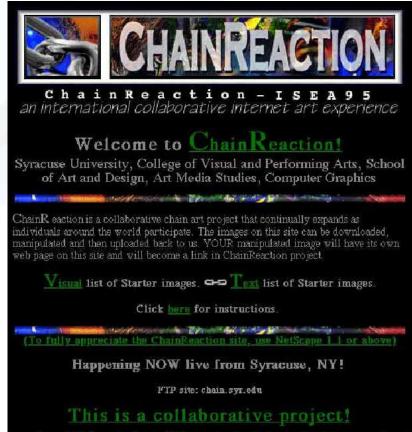

Web Graphics – Colors & Navigation

ChainReaction Diversive Paths Digital Journeys ChainArt Project Sum/Fall 1995 Spring 1995 Spring 1994 Spring 1993

- Imagemaps
- Clickable
- Specific picture areas

figure 3-11 Imagemap used as a navigation bar

figure 3-12 Imagemap with text used for navigation inChainReaction

#### By Bonnie Mitchell

figure 3-10 Imagemap of the ChainReaction starter images

• By Bonnie Mitchell

- Linked Graphics
- Beveled edge or a short text caption near it

- By Bonnie Mitchell
- Placement of Navigational Graphics
- navigational devices should not overpower the content of the page
- Most important ones should be placed to the top of the page where they could be easily found
- Don't Forget the User
- E.g. on every page, the "go to next page," should not be placed randomly