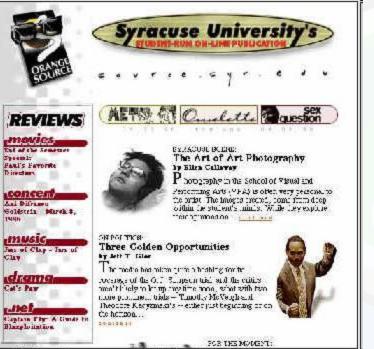

igure 1-14 Orange Source, an asymmetrically balanced page

TMAC

By Bonnie Mitchell •

Web Graphics – Colors & Navigation

figure 1-42 Creating the illusion of 3D through use of shadows and overlapping

• List of tricks by Bonnie Mitchell