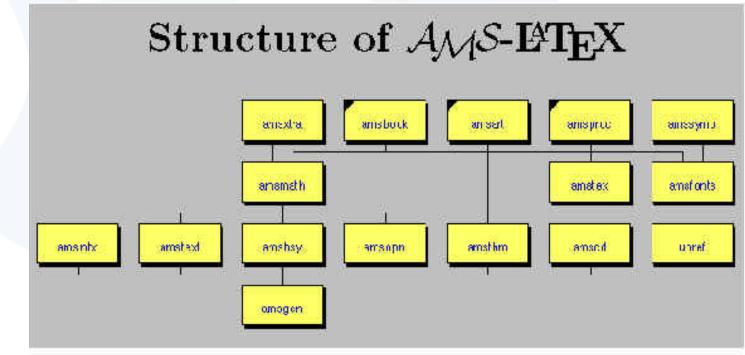

#### **Working with Text**

• By Bonnie Mitchell

Another time

- By Bonnie Mitchell
- Sublevels and Mapping the Structure

figure 3-1 AMS-Latex, diagram of the structure

- By Bonnie Mitchell
- Hierarchy charts or maps to assist with the navigation