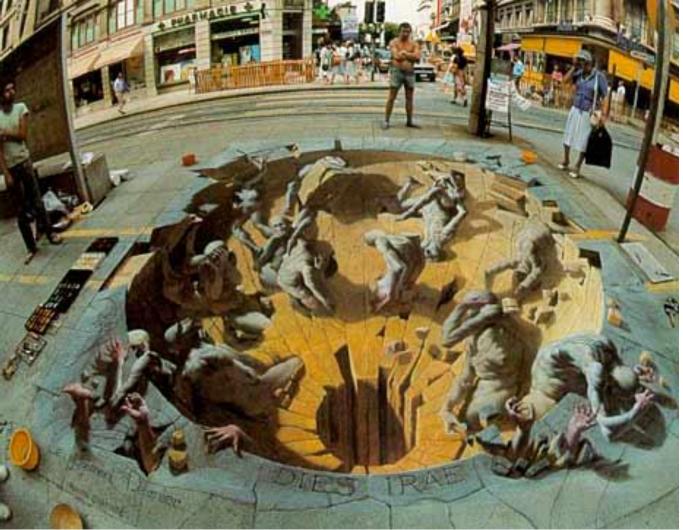

### **Color Perception**

Web Graphics - Colors & Navigation

## Color Perception 2 – E. Wenner

Web Graphics - Colors & Navigation

### **Color Perception 3 – E. Wenner**

Web Graphics - Colors & Navigation