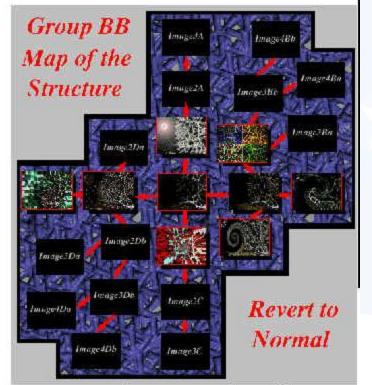

figure 3-2 Diversive Paths, copasetic facial structure map

By Bonnie Mitchell

Contents

Hierarchy charts or maps to assist with the navigation

figure 3-3 ChainReaction structure map

figure 3-5 Note that there are Anchors (links) to all sections of the resume

figure 3-4 Diversive Paths, revert to normal map of the structure

- By Bonnie Mitchell
- Structuring Navigation (Anchors)
- Intuitive vs. Exploratory:
  - Links should be easy to identify (this includes graphics)
  - Graphic icons should use commonly understood metaphors
  - There should be consistency in the placement of key navigational devices
    - Use color to indicate important navigation elements
    - Specify what the link connects to (label your icons)
- Exploratory Interfaces