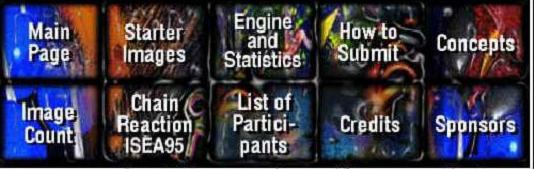

Web Graphics – Colors & Navigation

ChainReaction Diversive Paths Digital Journeys ChainArt Project Sum/Fall 1995 Spring 1995 Spring 1994 Spring 1993

- Imagemaps
- Clickable
- Specific picture areas

figure 3-11 Imagemap used as a navigation bar

figure 3-12 Imagemap with text used for navigation inChainReaction

#### By Bonnie Mitchell

figure 3-10 Imagemap of the ChainReaction starter images

• By Bonnie Mitchell

- Linked Graphics
- Beveled edge or a short text caption near it

- By Bonnie Mitchell
- Placement of Navigational Graphics
- navigational devices should not overpower the content of the page
- Most important ones should be placed to the top of the page where they could be easily found
- Don't Forget the User
- E.g. on every page, the "go to next page," should not be placed randomly