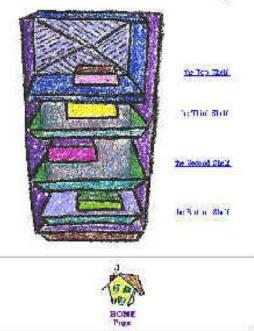

figure 3-4 Diversive Paths, revert to normal map of the structure

- By Bonnie Mitchell
- Structuring Navigation (Anchors)
- Intuitive vs. Exploratory:
  - Links should be easy to identify (this includes graphics)
  - Graphic icons should use commonly understood metaphors
  - There should be consistency in the placement of key navigational devices
    - Use color to indicate important navigation elements
    - Specify what the link connects to (label your icons)
- Exploratory Interfaces