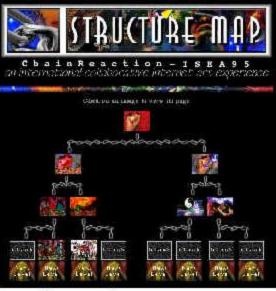

figure 3-2 Diversive Paths, copasetic facial structure map

By Bonnie Mitchell

Contents

Hierarchy charts or maps to assist with the navigation

figure 3-3 ChainReaction structure map

figure 3-5 Note that there are Anchors (links) to all sections of the resume